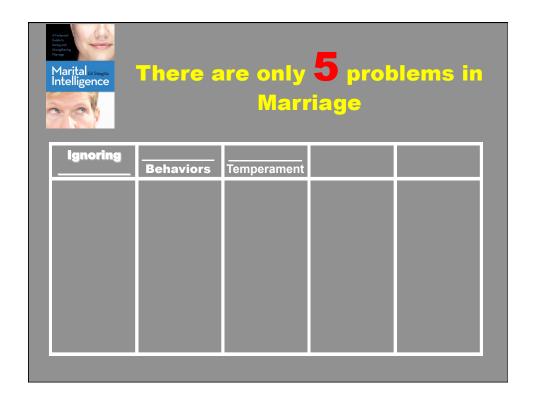

| There are only 5 problems in any Relationship                                           |           |                 |                            |  |  |
|-----------------------------------------------------------------------------------------|-----------|-----------------|----------------------------|--|--|
| Ignoring                                                                                | Behaviors | <br>Temperament | Competing<br>Relationships |  |  |
| Your spouse has needs  Your family has needs  Your work has needs  Your money has needs |           |                 |                            |  |  |