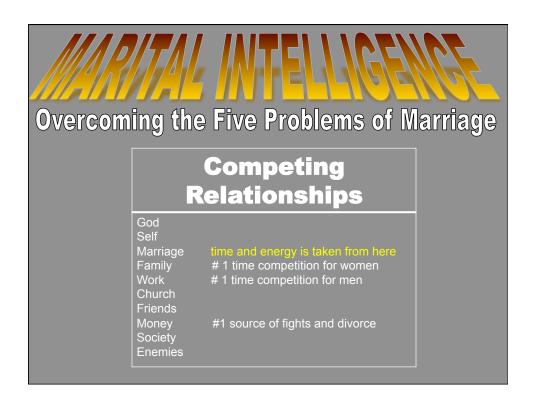

| Overcom | ing the Five Problems                                                 | of Marriage |
|---------|-----------------------------------------------------------------------|-------------|
|         | Competing Relationships  God Self Marriage Family Work Church Friends |             |
|         | Money<br>Society<br>Enemies                                           |             |

#### **Competing Relationships**

| • | Relationships are not    |     |
|---|--------------------------|-----|
|   | if they are not maintain | ned |

- Each relationship needs time and \_\_\_\_\_ kinds of interaction each week and in many cases each day
- Each relationship also must fit within a \_\_\_\_\_\_
   structure that keeps them healthy and growing
- In order to \_\_\_\_\_relationships healthy you must give some relationships more time and attention